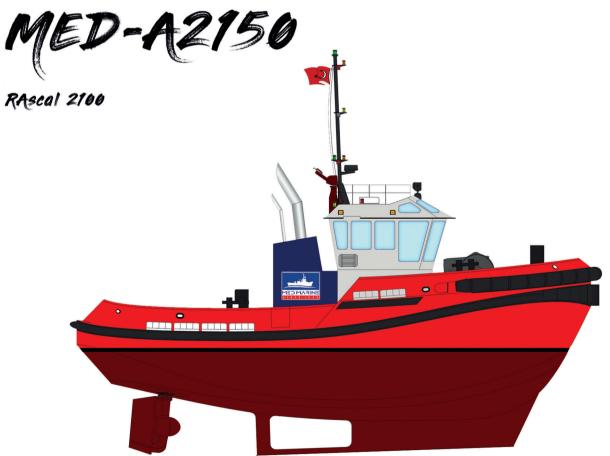

# GENERAL

DESIGN Robert Allan Ltd. RAscal 2100
BASIC FUNCTIONS Towing, pushing, mooring, fire-fighting
CLASSIFICATION RINA

C ♣HULL, ♣MACH, TUG

UNRESTRICTED NAVIGATION,  $\maltese$  AUT-UMS

INWATERSURVEY

OPTIONAL FIREFIGHTING SHIP E, WITH WATER SPRAY

### **DIMENSIONS**

 LENGTH 0.A.
 21.40 m

 BEAM
 10.60 m

 DEPTH
 4.10 m

 DRAFT BASELINE
 2.80 m

 DRAFT EXTREME
 4.30 m

 GROSS TONNAGE
 < 300</td>

# **PERFORMANCES**

BOLLARD PULL 40 / 50 tons
SPEED 12 knots (approx.)

# PROPULSION SYSTEM

MAIN ENGINES
CATERPILLAR 3512C

TOTAL POWER
2 x 1230/1500 kW @ 1800 rpm

EMISSION STANDARD
IMO Tier II

AZIMUTHING STERN DRIVE
PROPELLERS
2100 / 2200 mm diameters

SHAFTING
Carbon Shaft