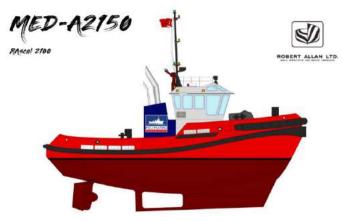

# GENERAL

DESIGN Robert Allan Ltd. RAscal 2100
BASIC FUNCTIONS Towing, pushing, mooring, fire-fighting
CLASSIFICATION RINA

C ♣HULL, ♣MACH, TUG

UNRESTRICTED NAVIGATION,  $\maltese$  AUT-UMS

INWATERSURVEY

OPTIONAL FIREFIGHTING SHIP E, WITH WATER SPRAY

### **DIMENSIONS**

 LENGTH 0.A.
 21.40 m

 BEAM
 10.60 m

 DEPTH
 4.10 m

 DRAFT BASELINE
 2.80 m

 DRAFT EXTREME
 4.30 m

 GROSS TONNAGE
 < 300</td>

# **PERFORMANCES**

BOLLARD PULL 40 / 50 tons
SPEED 12 knots (approx.)

# PROPULSION SYSTEM

MAIN ENGINES
CATERPILLAR 3512C

TOTAL POWER
2 x 1230/1500 kW @ 1800 rpm

EMISSION STANDARD
IMO Tier II

AZIMUTHING STERN DRIVE
PROPELLERS
2100 / 2200 mm diameters

SHAFTING
Carbon Shaft